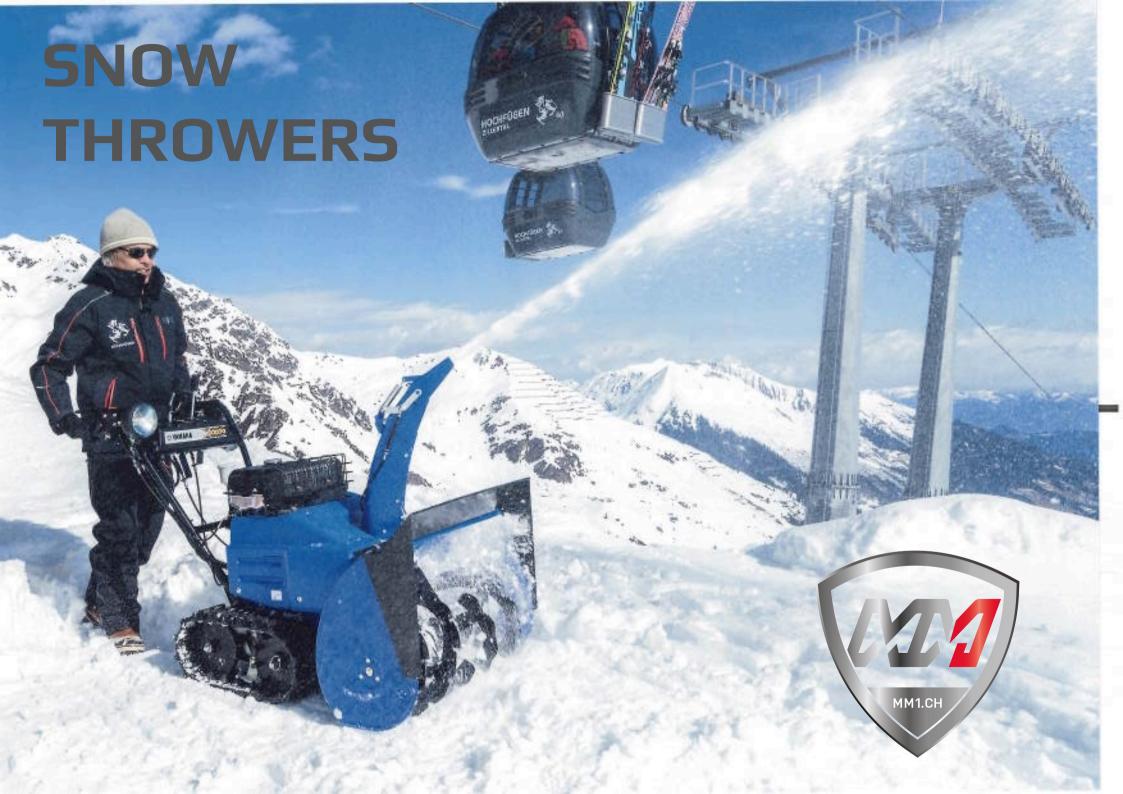

- Puissant moteur quatre temps et démarrage électrique
- · Transmission hydrostatique : un bonheur à manœuvrer
- Puissante fraise à neige à deux étages, qui éjecte la neige jusqu'à 17 mètres!
- Largeur de déneigement exceptionnelle (72 cm)
- Entraînement à chenilles en caoutchouc robuste, pour des niveaux élevés d'adhérence et de traction
- Commande facile de la rotation de la buse d'évacuation électrique
- Buse d'évacuation à deux positions; le revêtement plastique réduit l'accumulation de neige
- Turbine en acier robuste à deux étages, idéale pour les opérations difficiles
- Racleur «Snow Jaw» réglable: sabots en acier robustes
- Turbine à embravage électromagnétique et boîtier robuste
- Réglage assisté de la hauteur de la turbine à trois positions
- Baladeuse pratique à portée de main sur la barre de commande

## YT1070

- Puissant moteur quatre temps et démarrage électrique
- Transmission hydrostatique : un bonheur à manœuvrer
- Puissante fraise à neige à deux étages, qui éjecte la neige jusqu'à 17 mètres!
- Largeur de déneigement exceptionnelle (72 cm)
- Entraînement à chenilles en caoutchouc robuste, pour des niveaux élevés d'adhérence et de traction
- Commande facile de la rotation de la buse d'évacuation électrique
- Buse d'évacuation à deux positions ; le revêtement plastique réduit l'accumulation de neige
- Turbine en acier robuste à deux étages, idéale pour les opérations difficiles
- Réglage facile de la hauteur de la turbine avec système de relevage libre
- Racleur «Snow Jaw» réglable: sabots en acier robustes
- Turbine à embrayage souple et boîtier robuste
- Baladeuse pratique à portée de main sur la barre de commande

## YT660

- Puissant moteur quatre temps et démarrage électrique
- Transmission hydrostatique : un bonheur à manœuvrer
- Puissante fraise à neige à deux étages, qui éjecte la neige jusqu'à 15 mètres!
- Grande largeur de déneigement (61 cm)
- Entraînement à chenilles en caoutchouc robuste, pour des niveaux élevés d'adhérence et de traction
- Commande facile de la rotation de la buse d'évacuation électrique
- Buse d'évacuation à deux positions ; le revêtement plastique réduit l'accumulation de neige
- Turbine en acier robuste à deux étages, idéale pour les opérations difficiles
- Réglage assisté de la hauteur de la turbine à trois positions
- Racleur «Snow Jaw» réglable
- Boîte de vitesse de turbine robuste, pour une durée de vie prolongée
- Baladeuse pratique à portée de main sur la barre de commande