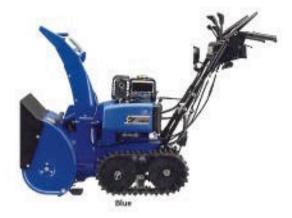

- Puissant moteur quatre temps et démarrage électrique
- · Transmission hydrostatique : un bonheur à manœuvrer
- Puissante fraise à neige à deux étages, qui éjecte la neige jusqu'à 17 mètres!
- Largeur de déneigement exceptionnelle (72 cm)
- Entraînement à chenilles en caoutchouc robuste, pour des niveaux élevés d'adhérence et de traction
- Commande facile de la rotation de la buse d'évacuation électrique
- Buse d'évacuation à deux positions; le revêtement plastique réduit l'accumulation de neige
- Turbine en acier robuste à deux étages, idéale pour les opérations difficiles
- Racleur «Snow Jaw» réglable: sabots en acier robustes
- Turbine à embravage électromagnétique et boîtier robuste
- Réglage assisté de la hauteur de la turbine à trois positions
- Baladeuse pratique à portée de main sur la barre de commande