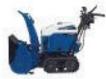

## YT660

- Puissant moteur quatre temps et démarrage électrique
- Transmission hydrostatique : un bonheur à manœuvrer
- Puissante fraise à neige à deux étages, qui éjecte la neige jusqu'à 15 mètres!
- Grande largeur de déneigement (61 cm)
- Entraînement à chenilles en caoutchouc robuste, pour des niveaux élevés d'adhérence et de traction
- Commande facile de la rotation de la buse d'évacuation électrique
- Buse d'évacuation à deux positions ; le revêtement plastique réduit l'accumulation de neige
- Turbine en acier robuste à deux étages, idéale pour les opérations difficiles
- Réglage assisté de la hauteur de la turbine à trois positions
- Racleur «Snow Jaw» réglable
- Boîte de vitesse de turbine robuste, pour une durée de vie prolongée
- Baladeuse pratique à portée de main sur la barre de commande