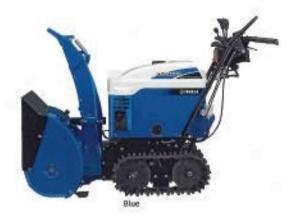

## YT660

- Puissant moteur quatre temps et démarrage électrique
- Transmission hydrostatique : un bonheur à manœuvrer
- Puissante fraise à neige à deux étages, qui éjecte la neige jusqu'à 15 mètres!
- Grande largeur de déneigement (61 cm)
- Entraînement à chenilles en caoutchouc robuste, pour des niveaux élevés d'adhérence et de traction
- Commande facile de la rotation de la buse d'évacuation électrique
- Buse d'évacuation à deux positions ; le revêtement plastique réduit l'accumulation de neige
- Turbine en acier robuste à deux étages, idéale pour les opérations difficiles
- Réglage assisté de la hauteur de la turbine à trois positions
- Racleur «Snow Jaw» réglable
- Boîte de vitesse de turbine robuste, pour une durée de vie prolongée
- Baladeuse pratique à portée de main sur la barre de commande