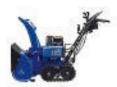

- Puissant moteur quatre temps et démarrage électrique
- · Transmission hydrostatique : un bonheur à manœuvrer
- Puissante fraise à neige à deux étages, qui éjecte la neige jusqu'à 17 mètres!
- Largeur de déneigement exceptionnelle (72 cm)
- Entraînement à chenilles en caoutchouc robuste, pour des niveaux élevés d'adhérence et de traction
- Commande facile de la rotation de la buse d'évacuation électrique
- Buse d'évacuation à deux positions; le revêtement plastique réduit l'accumulation de neige
- Turbine en acier robuste à deux étages, idéale pour les opérations difficiles
- Racleur «Snow Jaw» réglable: sabots en acier robustes
- Turbine à embravage électromagnétique et boîtier robuste
- Réglage assisté de la hauteur de la turbine à trois positions
- Baladeuse pratique à portée de main sur la barre de commande