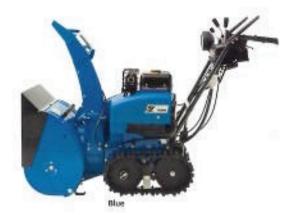

## YT1070

- Puissant moteur quatre temps et démarrage électrique
- Transmission hydrostatique : un bonheur à manœuvrer
- Puissante fraise à neige à deux étages, qui éjecte la neige jusqu'à 17 mètres!
- Largeur de déneigement exceptionnelle (72 cm)
- Entraînement à chenilles en caoutchouc robuste, pour des niveaux élevés d'adhérence et de traction
- Commande facile de la rotation de la buse d'évacuation électrique
- Buse d'évacuation à deux positions ; le revêtement plastique réduit l'accumulation de neige
- Turbine en acier robuste à deux étages, idéale pour les opérations difficiles
- Réglage facile de la hauteur de la turbine avec système de relevage libre
- Racleur «Snow Jaw» réglable: sabots en acier robustes
- Turbine à embrayage souple et boîtier robuste
- Baladeuse pratique à portée de main sur la barre de commande