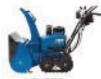

## YT1070

- Puissant moteur quatre temps et démarrage électrique
- Transmission hydrostatique : un bonheur à manœuvrer
- Puissante fraise à neige à deux étages, qui éjecte la neige jusqu'à 17 mètres!
- Largeur de déneigement exceptionnelle (72 cm)
- Entraînement à chenilles en caoutchouc robuste, pour des niveaux élevés d'adhérence et de traction
- Commande facile de la rotation de la buse d'évacuation électrique
- Buse d'évacuation à deux positions ; le revêtement plastique réduit l'accumulation de neige
- Turbine en acier robuste à deux étages, idéale pour les opérations difficiles
- Réglage facile de la hauteur de la turbine avec système de relevage libre
- Racleur «Snow Jaw» réglable: sabots en acier robustes
- Turbine à embrayage souple et boîtier robuste
- Baladeuse pratique à portée de main sur la barre de commande